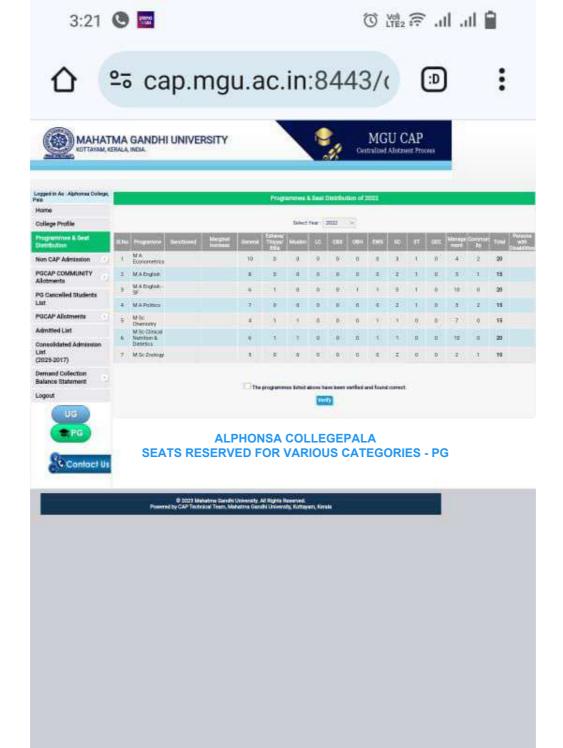

## ⇔ cap.mgu.ac.in:8443/c 📵

| Logged in As : Alphonsa College,<br>Pass<br>Last Logged in sex 2503-11-27 | Programmen & Seat Distribution of 2002 |                                                        |             |                                    |         |                       |          |           |          |       |      |              |         |       |          |     |           |
|---------------------------------------------------------------------------|----------------------------------------|--------------------------------------------------------|-------------|------------------------------------|---------|-----------------------|----------|-----------|----------|-------|------|--------------|---------|-------|----------|-----|-----------|
| 0:51:13                                                                   |                                        |                                                        |             |                                    |         |                       |          |           |          |       |      |              |         |       |          |     |           |
| Home                                                                      | Salect Fear 1 2022 V                   |                                                        |             |                                    |         |                       |          |           |          |       |      |              |         |       |          |     |           |
| College Profile                                                           | 1000                                   | Pogramma                                               | Samutored   | Marginal<br>Incomplet<br>Assistant | General | Editorial<br>Titigati | Magan    | LC.       | ORK      | 004   | EWS  | к            | NT      | OFF   | Oliver 1 |     | Treat #31 |
| College HelpDesk Details                                                  | 1000                                   | B.A.                                                   | (Installed) | -                                  | Dannet  | B2798                 | BIERRON. | United li | Disconti | Books | BWAG | Electric Co. | NAME OF | Orons | THE C    | 100 | 1000      |
| College Admission<br>Committee Details 2029 -                             | 1                                      | Expression<br>Model i<br>8:4-English                   |             | 9                                  | 90      | 30                    | 7 a      | 0         |          |       | 0.   | 0            | ä       | 0     | 12       | 76  | 60        |
| AAC SCORE /                                                               | £                                      | Larguage<br>and Literature<br>Model 1                  |             |                                    | 36      | 0                     | 7.6      | 16        | (6)      | 16    | 6    | 19           | 9       | 6.7   | 12       | - 6 | 60        |
| HRF Rank Details                                                          | 3.                                     | B.4 Hatory<br>Model I                                  |             | 0                                  | 35      | 10                    | .0       |           | 0        | .0    | 0.   | 掶            | (2)     | 0     | (10)     | 1,5 | 90        |
| Programmer & Seet<br>Distribution                                         | 4.                                     | B.Sc Botany<br>Model (                                 |             | (8)                                | 22      | 2.0                   | 0.0      | *         | (6)      | 3,0   | 0    | 800          | 12      | 90    | 59.0     | -14 | 44        |
| ion CAP Admission                                                         | 80                                     | B.50<br>Osorestry<br>Model I                           |             | 97                                 | 10      | 36                    | 74       | 9         | 6        | 86    | 0.   | 16           | ï       | 0     | 7        | 54  | 26        |
| GCAP COMMUNITY<br>Violiments                                              | 1.                                     | B.So Chrical<br>Nutrition and<br>Dietelion<br>Model 81 |             | (6)                                | ×.      | 7/k                   | Ob.      | *         | (6)      | 10    | 3    | (47,         | it.     | 0.7   | in.      | Sin | 30        |
| All Carrowlled Students<br>Jul                                            | 7                                      | B.Sc<br>Mathematics<br>Model /                         |             | 9.                                 | 22      | 000                   | 50       | ji.       | (4)      | 30    | 0    | 1985         | 12      | 00    | 9        | 4   | 44        |
| ISCAP Allotments                                                          |                                        | B Sc Physics<br>Model I                                |             |                                    | 16      | - 0                   | U        |           | 4        | -0    | 0    | 6            | 2       | 0.    | 31       | 4   | 36        |
| dmitted List<br>consolidated Admission                                    | *                                      | B Sc Physics<br>Mudel 8<br>Consults<br>Applications    |             | 0.                                 | 32      | 00                    | 0        | 0         | (0)      | 0     | 0    | (30)         | 1       | 0.3   | 8        | à   | 24        |
| List<br>(2023-2017)                                                       | 10.                                    | B.Sc Zookigy<br>Michel I                               |             | 9                                  | 22      | .0                    | 2.0      | 8         |          | .0    | 9    | 570          | 3       | 6.1   | .9       | 14  | 44        |
| Demand Collection<br>Salance Statement                                    | ti                                     | B. Com Model<br>1 Feverse 4<br>Taxation (97)           |             | (0)                                | 36      | 1.1                   | (3       | 0         | 10       | 0     | -11  | 120          | 30      | 00    | 35       | (0) | 50        |
| Change Password                                                           | u                                      | B. Von<br>Fachion<br>Technology                        |             |                                    | 15      | +                     | 7        | 1         |          | 7     | 3    | *            | 4       | 0     | 25       | 11  | 50        |
| .ogouf                                                                    | 13                                     | B.Voc Sports<br>Natritorians<br>Physiotheraps          |             | (6)                                | 36      | 1/8                   | (3       | 0         | (0)      | )/8   | 3    | 120          | 1       | 00    | 35       | (0  | 50        |

ALPHONSA COLLEGEPALA **SEATS RESERVED FOR VARIOUS CATEGORIES - UG** 