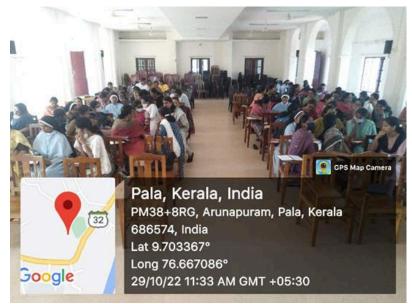

The first workshop was organised in association with Kerala State Higher Education Council on 29 October 2022. Dr. Shefeeque V, Research Officer, KSHEC, was the resource person. He talked in detail,regarding the necessity of implementing OBE in higher education institutions and the importance of OBE being SMART-Specific, Measurable, Achievable, Relevant and Time Bound. He discussed in detail the revised Bloom's Taxonomy in the context of preparing curriculum and question papers. The workshop was taken to the higher level through the submission of a full-fledged question paper with CO and PSO mapped. The submitted question papers were evaluated by the resource person and suggestions and improvements were recommended based on it. IQAC initiated the procedure and all the departments were asked to follow up the whole procedure.