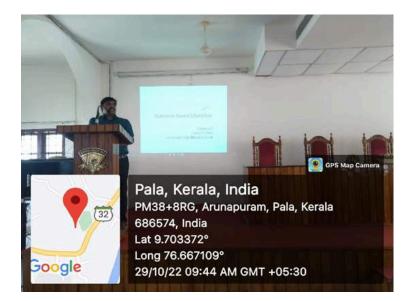

The first workshop was organised in association with Kerala State Higher Education Council on 29 October 2022. Dr. Shefeeque V, Research Officer, KSHEC, was the resource person. He talked in detail,regarding the necessity of implementing OBE in higher education institutions and the importance of OBE being SMART-Specific, Measurable, Achievable, Relevant and Time Bound. He discussed in detail the revised Bloom's Taxonomy in the context of preparing curriculum and question papers. The workshop was taken to the higher level through the submission of a full-fledged question paper with CO and PSO mapped. The submitted question papers were evaluated by the resource person and suggestions and improvements were recommended based on it. IQAC initiated the procedure and all the departments were asked to follow up the whole procedure.