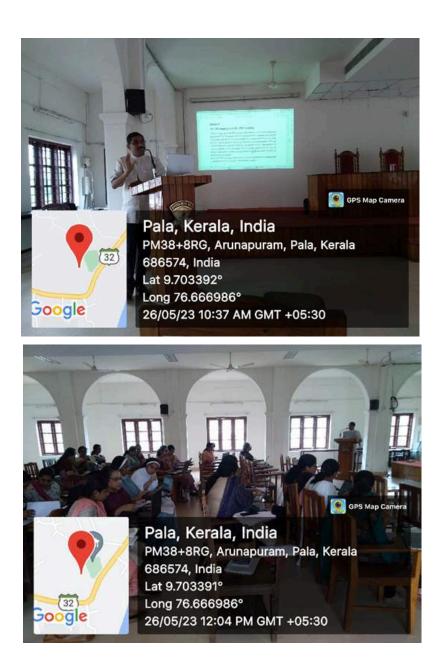

This year IQAC perceived the requirement on preparing curriculum for teachers based on feedback on the assessment and mapping methods. Two workshops were organised by IQAC to strengthen the OBE mapping process.