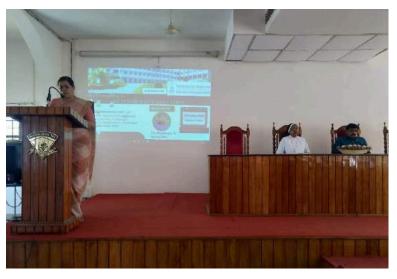

The first workshop was organised in association with Kerala State Higher Education Council on 29 October 2022. Dr. Shefeeque V, Research Officer, KSHEC, was the resource person. He talked in detail,regarding the necessity of implementing OBE in higher education institutions and the importance of OBE being SMART-Specific, Measurable, Achievable, Relevant and Time Bound. He discussed in detail the revised Bloom's Taxonomy in the context of preparing curriculum and question papers. The workshop was taken to the higher level through the submission of a full-fledged question paper with CO and PSO mapped. The submitted question papers were evaluated by the resource person and suggestions and improvements were recommended based on it. IQAC initiated the procedure and all the departments were asked to follow up the whole procedure.