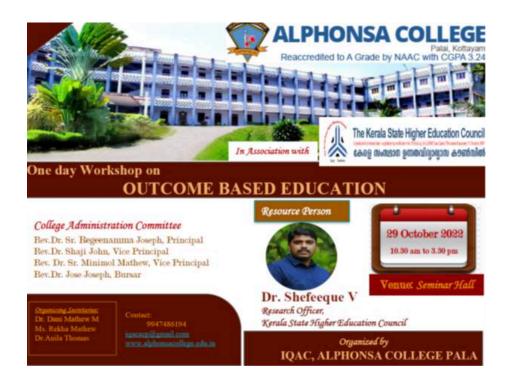

The first workshop was organised in association with Kerala State Higher Education Council on 29 October 2022. Dr. Shefeeque V, Research Officer, KSHEC, was the resource person. He talked in detail,regarding the necessity of implementing OBE in higher education institutions and the importance of OBE being SMART-Specific, Measurable, Achievable, Relevant and Time Bound. He discussed in detail the revised Bloom's Taxonomy in the context of preparing curriculum and question papers. The workshop was taken to the higher level through the submission of a full-fledged question paper with CO and PSO mapped. The submitted question papers were evaluated by the resource person and suggestions and improvements were recommended based on it. IQAC initiated the procedure and all the departments were asked to follow up the whole procedure.