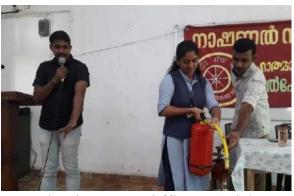

#### **MEDICAL CAMPS**

- 1. On 25 January 2020, a medical camp by AllMed was organized at Alphonsa college. Staff, students and alumni of the college were the beneficiaries.
- 2. Another medical camp by DDRC was conducted on 11 February 2020 which focused on various blood tests to diagnose diseases.
- 3. A medical camp was conducted at Chittar by Allmed during the camp days
- 4. Eye Check up camp
  Also the unit organized an Eye check up camp on 20 December in collaboration with Kurian's Opticals Pala.

Free ye testing along with free trial of power glasses and contact lensesboth power and cosmetic- was offered.

DDRC 17 Test and Medical Camp