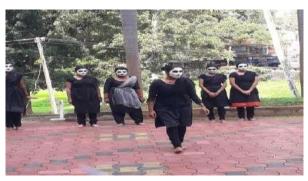

#### ANTI DRUG ABUSE DAY

To sensitize the public on the evil effects of drugs a street play was performed at Municipal Bus Stand Pala and a flash mob was conducted at the college on 26 June. The programme was conducted together with the excisedepartment and NCC unit of Alphonsa College Pala.