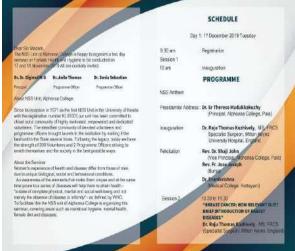

#### **HEALTH AWARENESS PROGRAMMES**

NSS Unit of Alphonsa College Pala organized a two day seminar on "Female Health and Hygiene" on 18 and 19 December 2019 with nationally and internationally renowned resource persons. The Seminar was inaugurated by Dr. Raju Kuzhively, Specialist Surgeon of Breast Diseases, Milton Keynes, England. He also took a session on "Breast Cancer: How Relevant is it?" A session on "Reproductive Health" has been led by Dr. Jyothy Nayar, Gynecologist, MKM Hospital, Pravithanam. Dr. Jose Tom, Consultant Oncologist of Caritas Hospital Thellakam took a session on "Life Style and Cancer". Various sessions on "Healthy Diet for Women", "Women and Mental Health" and "Healthy Diet for Women" were led by IVth and VIIth Semester MBBS students of KottayamMedical College.