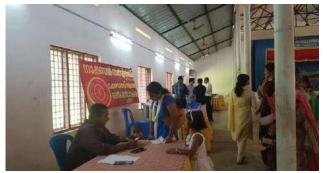

#### **MEDICAL CAMPS**

- 1. On 25 January 2020, a medical camp by AllMed was organized at Alphonsa college. Staff, students and alumni of the college were the beneficiaries.
- 2. Another medical camp by DDRC was conducted on 11 February 2020 which focused on various blood tests to diagnose diseases.
- 3. A medical camp was conducted at Chittar by Allmed during the camp days
- 4. Eye Check up camp
  Also the unit organized an Eye check up camp on 20 December in collaboration with Kurian's Opticals Pala.

Free ye testing along with free trial of power glasses and contact lensesboth power and cosmetic- was offered.

DDRC 17 Test and Medical Camp