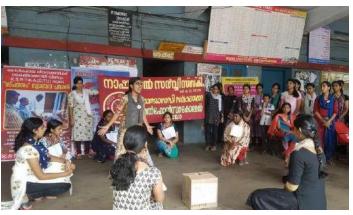

#### AIDS Awareness class

 Class on Menstrual Hygiene
 On 28 November a class on menstrual hygiene was arranged for the students. Officials deputed by Reetta Hygiene Pvt. Ltd led the session.

On 14 February an awareness programme on Corona Virus was conducted by Dr. Anish Bhadrean, RMO, Govt. Hospital Pala. As a continuation of this, an awareness programme for the public was conducted by the students at KSRTC busstand Pala.

Dr. Anish Bhadran on Corona Virus

Corona Virus Awareness Programme by Students