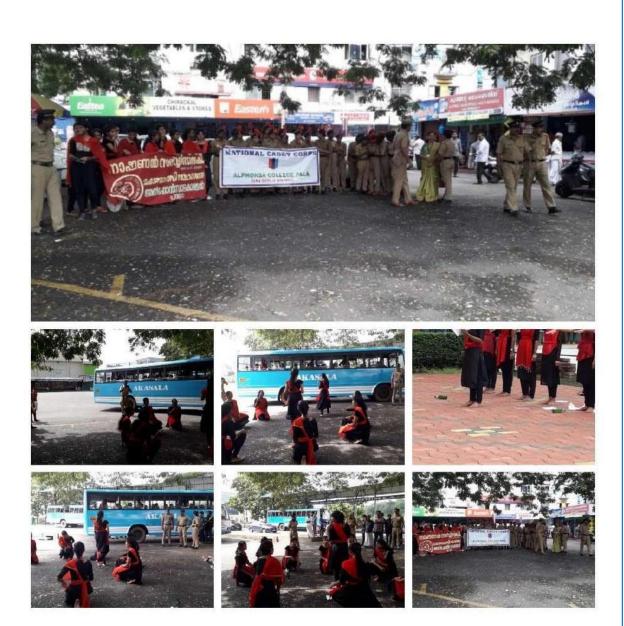

#### ANTI DRUG ABUSE DAY

To sensitize the public on the evil effects of drugs a street play was performed at Municipal Bus Stand Pala and a flash mob was conducted at the college on 26 June. The programme was conducted together with the excisedepartment and NCC unit of Alphonsa College Pala.