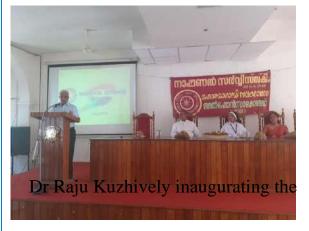

#### **HEALTH AWARENESS PROGRAMMES**

NSS Unit of Alphonsa College Pala organized a two day seminar on "Female Health and Hygiene" on 18 and 19 December 2019 with nationally and internationally renowned resource persons. The Seminar was inaugurated by Dr. Raju Kuzhively, Specialist Surgeon of Breast Diseases, Milton Keynes, England. He also took a session on "Breast Cancer: How Relevant is it?" A session on "Reproductive Health" has been led by Dr. Jyothy Nayar, Gynecologist, MKM Hospital, Pravithanam. Dr. Jose Tom, Consultant Oncologist of Caritas Hospital Thellakam took a session on "Life Style and Cancer". Various sessions on "Healthy Diet for Women", "Women and Mental Health" and "Healthy Diet for Women" were led by IVth and VIIth Semester MBBS students of KottayamMedical College.