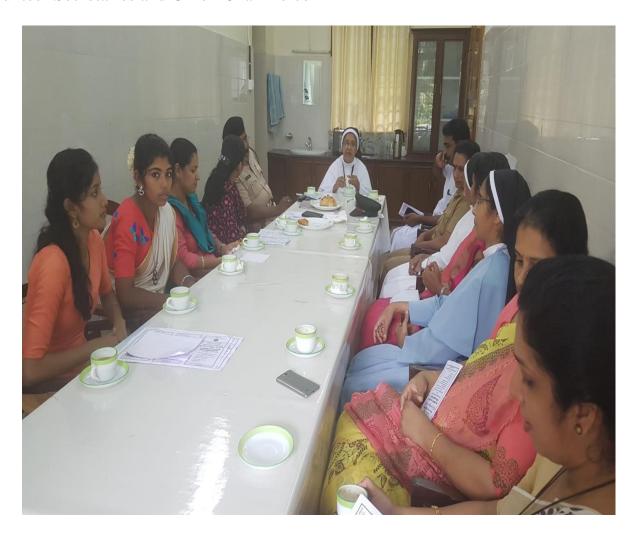

#### NSS UNIT ADVISORY COMMITTEE

The advisory committee functions well to ensure the proper functioning of the NSS unit. The committee consists of college authorities, former and current programme officers, representatives from adopted village, Police officials etc. The meetings are conducted at least thrice a year. But if there is some important matter to discuss more meetings are conducted. The members of the committee are:

Dr. Sr. Gigimol MG (Principal)

Dr. Sr. Regeenamma Joseph (Vice-Principal)

Rev. Dr. Shaji John (Vice-Principal)

Rev. Dr. Jose Joseph (Bursar)

Sri. Benoy Thomas (CRO, Janamaithry Police)

Smt. Vineetha V Nair( Civil Exsise Officer)

Shri. Jayan Kollamparambil (Ward Member, Chittar)

Shri. Mathew Veranani (Former Ward Member, Chittar)

Smt. Alleymol Sebastian

Dr. Manju Elizabeth Kuruvilla

Dr. Sr. Minimol Mathew

Smt. Julie J Paramundayil

Smt. Manju Jose

Dr. Kochurani Georgr

Dr.Sr. Sonia K Thomas

Smt. Smitha Clary Joseph

Dr. Anila Thomas

Dr. Sonia Sebastian

Volunteer Secretaries and Union Chair Person