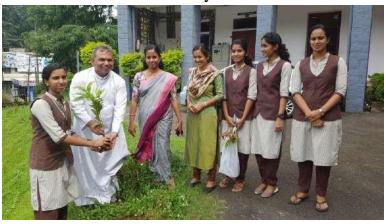

#### **CAMPS**

- □ The Three-Day Orientation cum Mini Camp was conducted on 26, 27 and 28 of July. Prof. Sini Jacob, Best Programme Officer Awardee led sessions on "NSS and Student Community" and "NSS and Society". College bursar Fr. Jose Joseph inaugurated Plant a Volunteer Plant a Tree Programme by Planting Chamba tree in the college compound. The volunteers introduced themselves on the first day and they exhibited their talents before others as various programmes. Skill development programmes were conducted on the following days.
- ☐ Suvarnam, the NSS seven-day special camp for the year 2019 was conducted