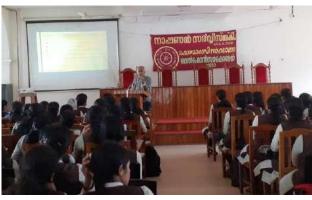

#### **HEALTH AWARENESS PROGRAMMES**

NSS Unit of Alphonsa College Pala organized a two day seminar on "Female Health and Hygiene" on 18 and 19 December 2019 with nationally and internationally renowned resource persons. The Seminar was inaugurated by Dr. Raju Kuzhively, Specialist Surgeon of Breast Diseases, Milton Keynes, England. He also took a session on "Breast Cancer: How Relevant is it?" A session on "Reproductive Health" has been led by Dr. Jyothy Nayar, Gynecologist, MKM Hospital, Pravithanam. Dr. Jose Tom, Consultant Oncologist of Caritas Hospital Thellakam took a session on "Life Style and Cancer". Various sessions on "Healthy Diet for Women", "Women and Mental Health" and "Healthy Diet for Women" were led by IVth and VIIth Semester MBBS students of KottayamMedical College.

### A FEW SNAPS:

Seminar

Dr Jose Tom on Life Style and Cancer

Class on Reproductive Health

Sessions by Students of Kottayam Medical College

Sessions by Students of Kottayam Medical College