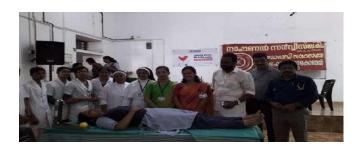

# **BLOOD DONATION**

|              | DLOOD DONATION                                                                                                                                                                                                                                                                                                                                                                                                                                                                                                                                                                               |  |  |  |  |  |  |  |
|--------------|----------------------------------------------------------------------------------------------------------------------------------------------------------------------------------------------------------------------------------------------------------------------------------------------------------------------------------------------------------------------------------------------------------------------------------------------------------------------------------------------------------------------------------------------------------------------------------------------|--|--|--|--|--|--|--|
|              | On 29 November, in association with HDFC bank and Marian Medical Centre Pala, the unit conducted a blood donation programme where 25 of our volunteers donated blood.                                                                                                                                                                                                                                                                                                                                                                                                                        |  |  |  |  |  |  |  |
| MEDICAL CAMP |                                                                                                                                                                                                                                                                                                                                                                                                                                                                                                                                                                                              |  |  |  |  |  |  |  |
|              | A medical camp by AllMed on 25 January 2020 Medical camp by DDRC at College A medical camp by AllMed at Chittar, the adopted village, during camp days. The unit organized an Eye check up camp on 20 December in collaboration with Kurian's Opticals Pala. Free ye testing along with free trial of power glasses and contact lenses- both power and cosmetic- was offered.                                                                                                                                                                                                                |  |  |  |  |  |  |  |
|              | HEALTH AWARENESS PROGRAMMES                                                                                                                                                                                                                                                                                                                                                                                                                                                                                                                                                                  |  |  |  |  |  |  |  |
|              | NSS Unit of Alphonsa College Pala organized a two day seminar on "Female Health and Hygiene" on 18 and 19 December 2019 with nationally and internationally renowned resource persons.  A Cancer Awareness Class on 5 September 2019 by Dr. Boben Thomas On 27 November an AIDS awareness programme was conducted On 28 November a class on menstrual hygiene was arranged for the students  On 14 February an Awareness Programme on Corona Virus was conducted by Dr. Anish Bhadrean, RMO, Govt. Hospital Pala The unit assisted Primary Health Centre Ullanadu in Pulse PolioImmunisation |  |  |  |  |  |  |  |
|              | GENDER SENSITISATION                                                                                                                                                                                                                                                                                                                                                                                                                                                                                                                                                                         |  |  |  |  |  |  |  |
|              | A Youth Parliament was organised in collaboration with Nehru Yuvakendra on 25 September.                                                                                                                                                                                                                                                                                                                                                                                                                                                                                                     |  |  |  |  |  |  |  |
|              | OBSERVATION OF DAYS                                                                                                                                                                                                                                                                                                                                                                                                                                                                                                                                                                          |  |  |  |  |  |  |  |
|              | Reading Day by organizing a book review competition and poster designing competition on 19 June.                                                                                                                                                                                                                                                                                                                                                                                                                                                                                             |  |  |  |  |  |  |  |

#### **MEDICAL CAMPS**

- 1. On 25 January 2020, a medical camp by AllMed was organized at Alphonsa college. Staff, students and alumni of the college were the beneficiaries.
- 2. Another medical camp by DDRC was conducted on 11 February 2020 which focused on various blood tests to diagnose diseases.
- 3. A medical camp was conducted at Chittar by Allmed during the camp days
- 4. Eye Check up camp
  Also the unit organized an Eye check up camp on 20 December in collaboration with Kurian's Opticals Pala.