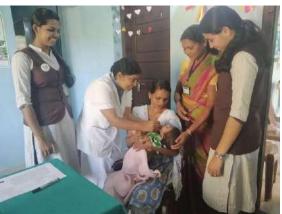

#### PULSE POLIO IMMUNIZATION

NSS Unit of Alphonsa College Pala participated in the pulse polio immunization in different centres under Primary Health Center, Ullanadu on 19 January 2020. 12 students in groups of four participated in the programme under the coordination of Programme Officers.