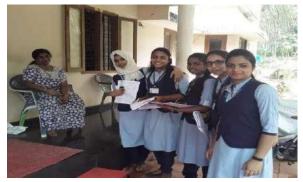

 On 27 November an AIDS awareness programme was conducted. Gayathri Ashokan, Dietitian, Nutri-solutions Eranakulam led the session. Apart from the NSS volunteers, other interested students also attended the session and the students changed their perspective on HIV positive people.