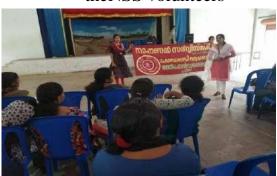

#### **HEALTH AWARENESS PROGRAMMES**

NSS Unit of Alphonsa College Pala organized a two day seminar on "Female Health and Hygiene" on 18 and 19 December 2019 with nationally and internationally renowned resource persons. The Seminar was inaugurated by Dr. Raju Kuzhively, Specialist Surgeon of Breast Diseases, Milton Keynes, England. He also took a session on "Breast Cancer: How Relevant is it?" A session on "Reproductive Health" has been led by Dr. Jyothy Nayar, Gynecologist, MKM Hospital, Pravithanam. Dr. Jose Tom, Consultant Oncologist of Caritas Hospital Thellakam took a session on "Life Style and Cancer". Various sessions on "Healthy Diet for Women", "Women and Mental Health" and "Healthy Diet for Women" were led by IVth and VIIth Semester MBBS students of KottayamMedical College.

### A FEW SNAPS:

Seminar

Dr Jose Tom on Life Style and Cancer

Class on Reproductive Health

Sessions by Students of Kottayam Medical College

Sessions by Students of Kottayam Medical College