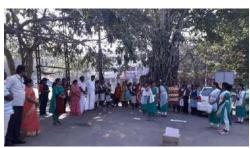

#### GENDER SENSITIZATION PROGRAMME

A Youth Parliament was organized in collaboration with Nehru Yuva Kendra on 25 September. The programme was guided and moderated by Shri. James Mohan Varacheril.