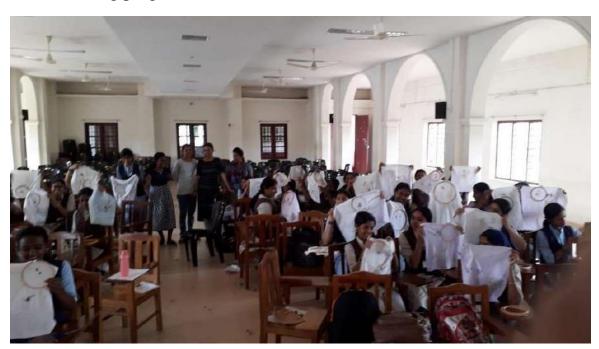

| ☐ In connection with world environment day celebrations, an                 |   |  |  |  |  |  |  |  |
|-----------------------------------------------------------------------------|---|--|--|--|--|--|--|--|
| exhibition ofcraft works made out of waste materials was conducted          |   |  |  |  |  |  |  |  |
| ☐ As part of anti-drug abuse day a street play was performed at             |   |  |  |  |  |  |  |  |
| MunicipalBus Stand Pala and a flash mob was conducted at the                |   |  |  |  |  |  |  |  |
| college on 26 June.                                                         |   |  |  |  |  |  |  |  |
| □ World Population Day was observed on 19 July by organizing a              |   |  |  |  |  |  |  |  |
| Quizcompetition for the students                                            |   |  |  |  |  |  |  |  |
| □ Volunteers made sadako cranes and took pledge against nuclear             |   |  |  |  |  |  |  |  |
| weaponson 7 July as part of Hiroshima day observations                      |   |  |  |  |  |  |  |  |
| ☐ University level inauguration of NSS @50 hosted by Alphonsa               |   |  |  |  |  |  |  |  |
| CollegeUnit on 24 <sup>th</sup> September.                                  |   |  |  |  |  |  |  |  |
| ☐ Observed National Integration Day with various activities on 19           |   |  |  |  |  |  |  |  |
| November                                                                    |   |  |  |  |  |  |  |  |
| ☐ On constitution day, 26 October, a preamble reading and pledge            |   |  |  |  |  |  |  |  |
| wasconducted                                                                |   |  |  |  |  |  |  |  |
| ☐ Republic Day was celebrated by organising a patriotic song competition    | ı |  |  |  |  |  |  |  |
| = Republic Buy was coleofated by organising a patriotic song competition    |   |  |  |  |  |  |  |  |
| SKILL DEVELOPMENT PROGRAMMES                                                |   |  |  |  |  |  |  |  |
| ☐ With the aim of promoting self employment a skill development             |   |  |  |  |  |  |  |  |
| programme on embroidery was offered to the volunteers on 22 June            |   |  |  |  |  |  |  |  |
| ☐ A programme officer and 10 students visited and took practical            |   |  |  |  |  |  |  |  |
| lessons on LED bulb making, cloth bag making, soap making at Skill          |   |  |  |  |  |  |  |  |
| DevelopmentCentre Thuruthikkara.                                            |   |  |  |  |  |  |  |  |
| ☐ An LED bulb making class was given to the volunteers and students         |   |  |  |  |  |  |  |  |
| of Alphonsa College, Palai.                                                 |   |  |  |  |  |  |  |  |
| ☐ On 23 <sup>rd</sup> October a class on "Malayalam Computing" by Dr. Vidhu |   |  |  |  |  |  |  |  |
| Narayan, Assistant Professor, UC College, Aluva was organized for           |   |  |  |  |  |  |  |  |
| the office staff of Alphonsa College                                        |   |  |  |  |  |  |  |  |
|                                                                             |   |  |  |  |  |  |  |  |
| ☐ A one-day seminar S.A.F.E(Secure Active Functional Environment)           |   |  |  |  |  |  |  |  |
| was conducted on 8 February                                                 |   |  |  |  |  |  |  |  |
| CHARITY INITIATIVES                                                         |   |  |  |  |  |  |  |  |
| ☐ The unit has adopted a second year BA history student.                    |   |  |  |  |  |  |  |  |
| ☐ Fifty NSS volunteers visited Govt. Children's home at Thiruvanjur,        |   |  |  |  |  |  |  |  |
| Kottayam                                                                    |   |  |  |  |  |  |  |  |
| Konayam                                                                     |   |  |  |  |  |  |  |  |