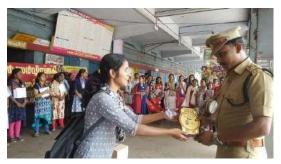

#### ANTI DRUG ABUSE DAY

To sensitize the public on the evil effects of drugs a street play was performed at Municipal Bus Stand Pala and a flash mob was conducted at the college on 26 June. The programme was conducted together with the excisedepartment and NCC unit of Alphonsa College Pala.