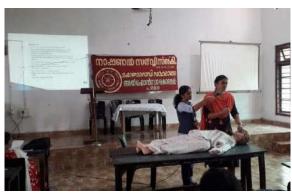

#### **MEDICAL CAMPS**

- 1. On 25 January 2020, a medical camp by AllMed was organized at Alphonsa college. Staff, students and alumni of the college were the beneficiaries.
- 2. Another medical camp by DDRC was conducted on 11 February 2020 which focused on various blood tests to diagnose diseases.
- 3. A medical camp was conducted at Chittar by Allmed during the camp days
- 4. Eye Check up camp
  Also the unit organized an Eye check up camp on 20 December in collaboration with Kurian's Opticals Pala.