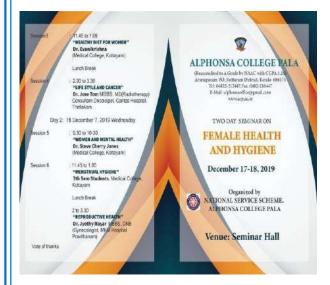

#### **HEALTH AWARENESS PROGRAMMES**

NSS Unit of Alphonsa College Pala organized a two day seminar on "Female Health and Hygiene" on 18 and 19 December 2019 with nationally and internationally renowned resource persons. The Seminar was inaugurated by Dr. Raju Kuzhively, Specialist Surgeon of Breast Diseases, Milton Keynes, England. He also took a session on "Breast Cancer: How Relevant is it?" A session on "Reproductive Health" has been led by Dr. Jyothy Nayar, Gynecologist, MKM Hospital, Pravithanam. Dr. Jose Tom, Consultant Oncologist of Caritas Hospital Thellakam took a session on "Life Style and Cancer". Various sessions on "Healthy Diet for Women", "Women and Mental Health" and "Healthy Diet for Women" were led by IVth and VIIth Semester MBBS students of KottayamMedical College.

#### **BROCHURE**

 A Cancer Awareness class on 5 September 2019 by Dr. Boben Thomas, MD,DNB, Oncologist, Caritas Hospital, Thellakam, Kottayam. The doctor talked at length about the various life style changes that would result in Cancer even among the youth.