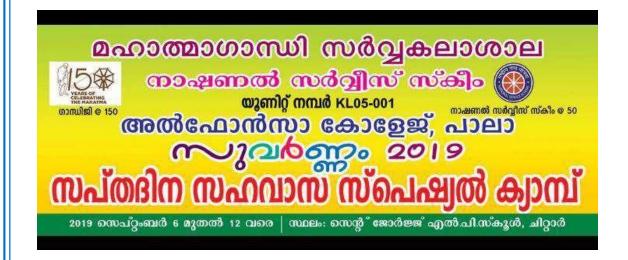

#### **CAMPS**

- □ The Three-Day Orientation cum Mini Camp was conducted on 26, 27 and 28 of July. Prof. Sini Jacob, Best Programme Officer Awardee led sessions on "NSS and Student Community" and "NSS and Society". College bursar Fr. Jose Joseph inaugurated Plant a Volunteer Plant a Tree Programme by Planting Chamba tree in the college compound. The volunteers introduced themselves on the first day and they exhibited their talents before others as various programmes. Skill development programmes were conducted on the following days.
- ☐ Suvarnam, the NSS seven-day special camp for the year 2019 was conducted

from

6 - 12 September 2019 at St. George's L.P School, Chittar. The camp was oriented on cleaning and environmental protection. In addition to various awareness programmes, organic farming and cleaning campaigns; charity initiatives including old age home visit and house maintenance were also conducted. A medical camp was also organized for the benefit of the local community. Trees, bamboos and other saplings were planted in the area and a vegetable garden is made in the school premises.