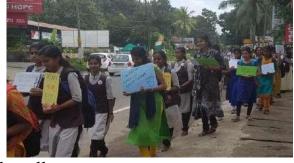

#### ANTI DRUG ABUSE DAY

To sensitize the public on the evil effects of drugs a street play was performed at Municipal Bus Stand Pala and a flash mob was conducted at the college on 26 June. The programme was conducted together with the excisedepartment and NCC unit of Alphonsa College Pala.