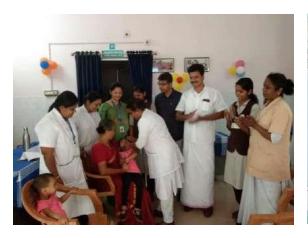

#### PULSE POLIO IMMUNIZATION

NSS Unit of Alphonsa College Pala participated in the pulse polio immunization in different centres under Primary Health Center, Ullanadu on 19 January 2020. 12 students in groups of four participated in the programme under the coordination of Programme Officers.