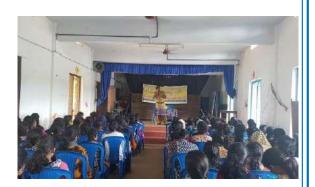

#### **HEALTH AWARENESS PROGRAMMES**

NSS Unit of Alphonsa College Pala organized a two day seminar on "Female Health and Hygiene" on 18 and 19 December 2019 with nationally and internationally renowned resource persons. The Seminar was inaugurated by Dr. Raju Kuzhively, Specialist Surgeon of Breast Diseases, Milton Keynes, England. He also took a session on "Breast Cancer: How Relevant is it?" A session on "Reproductive Health" has been led by Dr. Jyothy Nayar, Gynecologist, MKM Hospital, Pravithanam. Dr. Jose Tom, Consultant Oncologist of Caritas Hospital Thellakam took a session on "Life Style and Cancer". Various sessions on "Healthy Diet for Women", "Women and Mental Health" and "Healthy Diet for Women" were led by IVth and VIIth Semester MBBS students of KottayamMedical College.

### A FEW SNAPS:

Seminar

Dr Jose Tom on Life Style and Cancer

Class on Reproductive Health

Sessions by Students of Kottayam Medical College

Sessions by Students of Kottayam Medical College