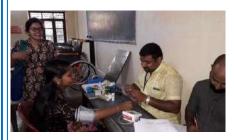

#### **MEDICAL CAMPS**

- 1. On 25 January 2020, a medical camp by AllMed was organized at Alphonsa college. Staff, students and alumni of the college were the beneficiaries.
- 2. Another medical camp by DDRC was conducted on 11 February 2020 which focused on various blood tests to diagnose diseases.
- 3. A medical camp was conducted at Chittar by Allmed during the camp days
- 4. Eye Check up camp
  Also the unit organized an Eye check up camp on 20 December in collaboration with Kurian's Opticals Pala.