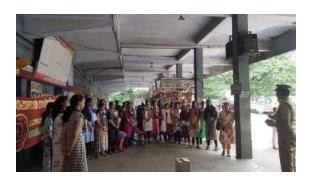

#### AIDS Awareness class

 Class on Menstrual Hygiene
 On 28 November a class on menstrual hygiene was arranged for the students. Officials deputed by Reetta Hygiene Pvt. Ltd led the session.

On 14 February an awareness programme on Corona Virus was conducted by Dr. Anish Bhadrean, RMO, Govt. Hospital Pala. As a continuation of this, an awareness programme for the public was conducted by the students at KSRTC busstand Pala.

Dr. Anish Bhadran on Corona Virus

Corona Virus Awareness Programme by Students