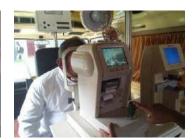

#### **MEDICAL CAMPS**

- 1. On 25 January 2020, a medical camp by AllMed was organized at Alphonsa college. Staff, students and alumni of the college were the beneficiaries.
- 2. Another medical camp by DDRC was conducted on 11 February 2020 which focused on various blood tests to diagnose diseases.
- 3. A medical camp was conducted at Chittar by Allmed during the camp days
- 4. Eye Check up camp
  Also the unit organized an Eye check up camp on 20 December in collaboration with Kurian's Opticals Pala.

Free ye testing along with free trial of power glasses and contact lensesboth power and cosmetic- was offered.

DDRC 17 Test and Medical Camp