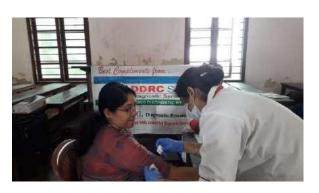

#### **MEDICAL CAMPS**

- 1. On 25 January 2020, a medical camp by AllMed was organized at Alphonsa college. Staff, students and alumni of the college were the beneficiaries.
- 2. Another medical camp by DDRC was conducted on 11 February 2020 which focused on various blood tests to diagnose diseases.
- 3. A medical camp was conducted at Chittar by Allmed during the camp days
- 4. Eye Check up camp
  Also the unit organized an Eye check up camp on 20 December in collaboration with Kurian's Opticals Pala.

Free ye testing along with free trial of power glasses and contact lensesboth power and cosmetic- was offered.

DDRC 17 Test and Medical Camp