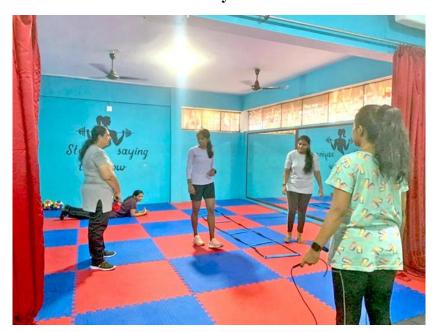

Alina Gigi gives instructions during training at "Gym@jintobodycraft"

Emili KT as Gym instructor

Nandhitha Udhayaraj gives instructions during training at "Zumba Fitness Ladies Gym"