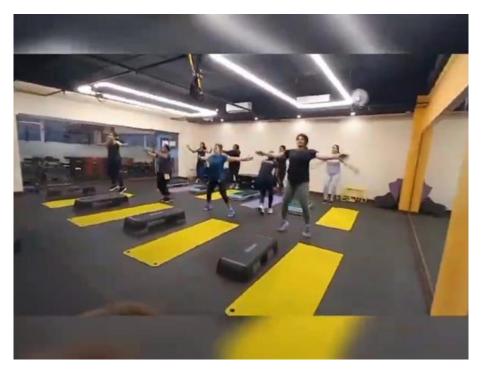

Ann Mary Mathew Gym instructor to Padmasree Mohan Lal, a well-known Malayalam film actor, during training.

Sona Wilson gives instructions during training at "Bharat Fitness Centre"

Mariya Vincent gives instructions during training at "Sports Life Fitness Centre"