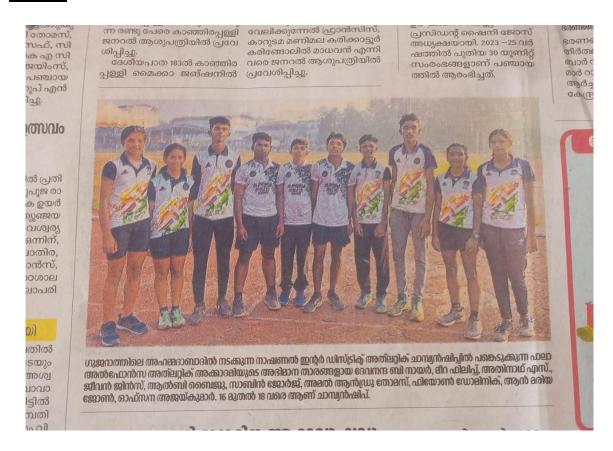

# 10 students participated in the National Inter District Athletic Championship 2023-24