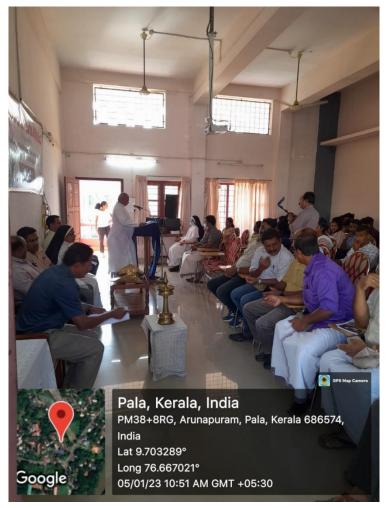

-----------------|-------------------------|
| 2  | Sandhya P.V      | Women Police Constable  |
| 3  | Kishore Sunny D  | Sub Inspector Of Police |
| 4  | Gishnu Sivan     | Police Constable        |
| 5  | Nidhin T.R       | Police Constable        |
| 6  | Goutham Harry    | Sub Inspector Of Police |
| 7  | Amal Sabu        | Police Constable        |
| 8  | Arun Sudarshan   | Police Constable        |
| 9  | Tony Alex        | Police Constable        |
| 10 | Bibin James      | Civil Excise Officer    |
| 11 | Sandra Baiju     | Police Constable        |
| 12 | B. Jayadevan R   | Civil Excise Officer    |
| 13 | Anandhu V. Mohan | Police Constable        |
| 14 | Amal Biju        | Army Havildar           |



## **PROGRAMMES ORGANIZED**

### WORKSHOP FOR SCHOOL TEACHERS 05/01/2023









## **WORKSHOP ON KIDS ATHLETICS**





#### **CRITERION 7.3**





## WORKSHOP ON KIDS ATHLETICS 19/12/2023







## **COMPETITIONS FOR THE KIDS**







# 10 students participated in the National Inter District Athletic Championship 2023-24





# **Student Enrolment 2019-20**

|    | BOYS            |
|----|-----------------|
| 1  | JOSEPH JOSEPH   |
| 2  | ADINATH S       |
| 3  | FIYON DOMNIC    |
| 4  | DERIN ALEXANDER |
| 5  | ALFIN SAJI      |
| 6  | ALBY BAIJU      |
| 7  | KIRAN           |
| 8  | GAUTAM S        |
| 9  | AMAL ANDREW     |
| 10 | EMMANUEL THOMAS |
| 11 | SWALIH MOHAMMED |
| 12 | MILAN SABU      |
| 13 | JOYAL PAUL      |
| 14 | SABIN GEORGE    |
| 15 | GHANASHYAM      |
| 16 | AJIT HARI KUMAR |
| 17 | JOYAL BENNY     |
| 18 | VISHNU AJI      |
| 19 | DEEEPU