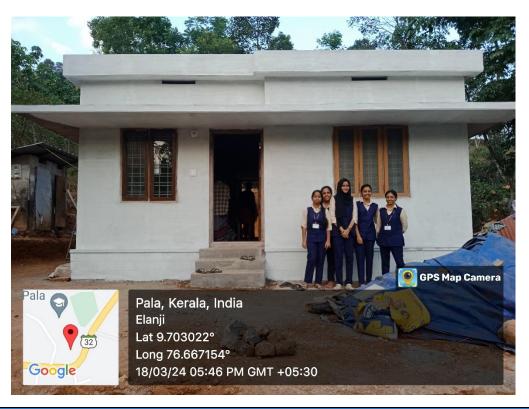

With a vision to foster inclusivity and alleviate the plight of homelessness, the project has set out to construct a total of 32 houses. Each brick laid and every beam erected resonates with the collective aspiration to create a sanctuary of hope and dignity for those in need.

The completion of 16 houses marks a significant milestone in this transformative endeavor. In addition to this, the Youth Redcross provided financial assistance for house maintenance to 9 houses. These houses stand not merely as structures of brick and mortar but as symbols of compassion and solidarity. They represent the tangible manifestation of a community's resolve to extend a helping hand to those who have been overlooked by fate.