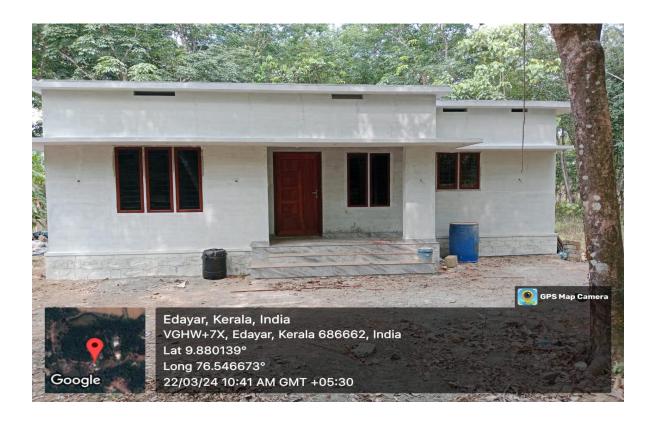

The completion of 16 houses marks a significant milestone in this transformative endeavor. In addition to this, the Youth Redcross provided financial assistance for house maintenance to 9 houses. These houses stand not merely as structures of brick and mortar but as symbols of compassion and solidarity. They represent the tangible manifestation of a community's resolve to extend a helping hand to those who have been overlooked by fate.