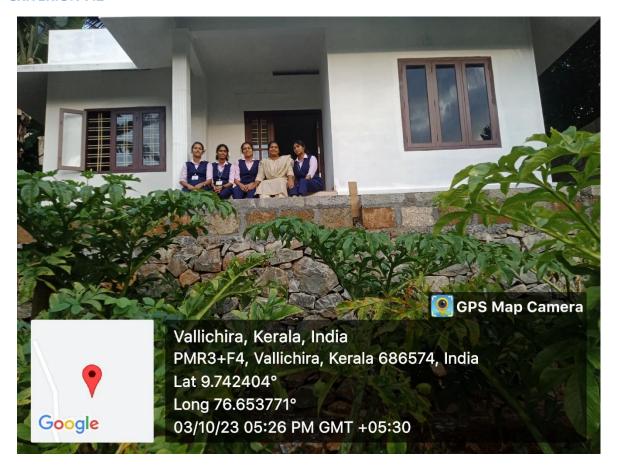

The completion of 16 houses marks a significant milestone in this transformative endeavor. In addition to this, the Youth Redcross provided financial assistance for house maintenance to 9 houses. These houses stand not merely as structures of brick and mortar but as symbols of compassion and solidarity. They represent the tangible manifestation of a community's resolve to extend a helping hand to those who have been overlooked by fate.