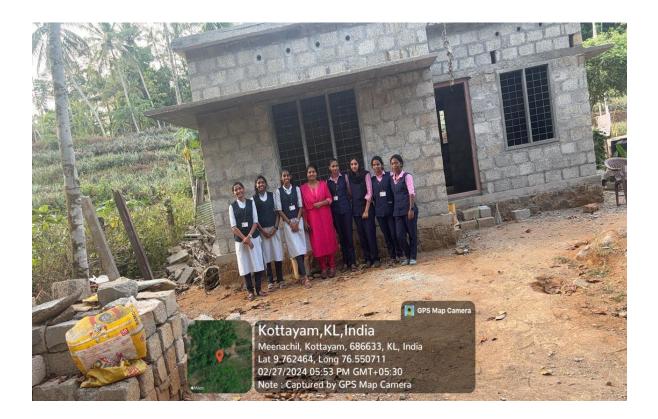

With a vision to foster inclusivity and alleviate the plight of homelessness, the project has set out to construct a total of 32 houses. Each brick laid and every beam erected resonates with the collective aspiration to create a sanctuary of hope and dignity for those in need.

The completion of 16 houses marks a significant milestone in this transformative endeavor. In addition to this, the Youth Redcross provided financial assistance for house maintenance to 9 houses. These houses stand not merely as structures of brick and mortar but as symbols of compassion and solidarity. They represent the tangible manifestation of a community's resolve to extend a helping hand to those who have been overlooked by fate.