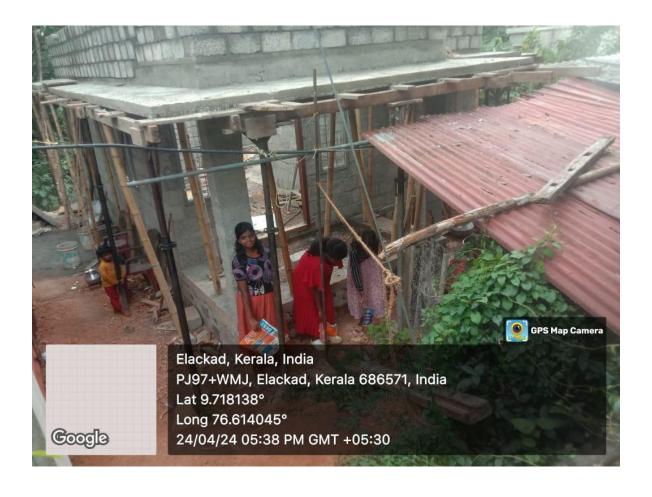

With a vision to foster inclusivity and alleviate the plight of homelessness, the project has set out to construct a total of 32 houses. Each brick laid and every beam erected resonates with the collective aspiration to create a sanctuary of hope and dignity for those in need.

The completion of 16 houses marks a significant milestone in this transformative endeavor. In addition to this, the Youth Redcross provided financial assistance for house maintenance to 9 houses. These houses stand not merely as structures of brick and mortar but as symbols of compassion and solidarity. They represent the tangible manifestation of a community's resolve to extend a helping hand to those who have been overlooked by fate.

As construction progresses on the remaining homes, the spirit of Snehaveedu continues to inspire and unite individuals from all walks of life. It serves as a poignant reminder that acts of kindness, no matter how small, have the power to sow the seeds of change and cultivate a more compassionate society.