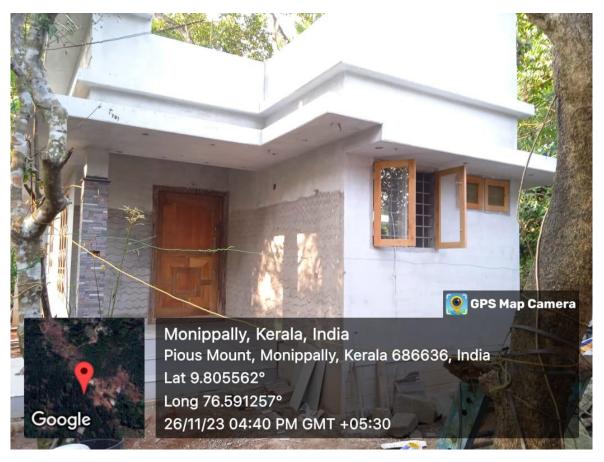

The completion of 16 houses marks a significant milestone in this transformative endeavor. In addition to this, the Youth Redcross provided financial assistance for house maintenance to 9 houses. These houses stand not merely as structures of brick and mortar but as symbols of compassion and solidarity. They represent the tangible manifestation of a community's resolve to extend a helping hand to those who have been overlooked by fate.