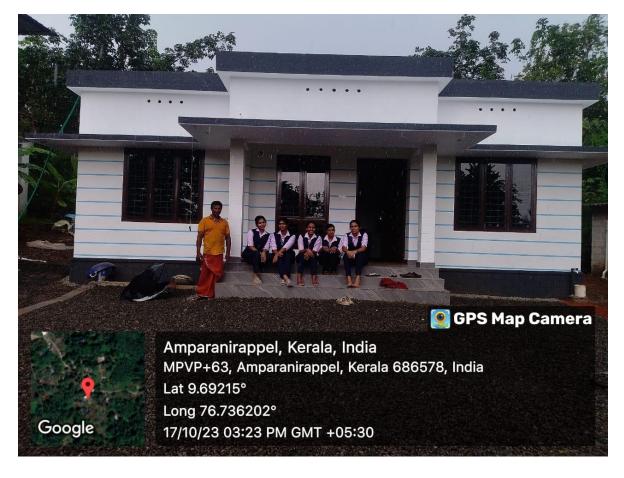

With a vision to foster inclusivity and alleviate the plight of homelessness, the project has set out to construct a total of 32 houses. Each brick laid and every beam erected resonates with the collective aspiration to create a sanctuary of hope and dignity for those in need.

The completion of 16 houses marks a significant milestone in this transformative endeavor. In addition to this, the Youth Redcross provided financial assistance for house maintenance to 9 houses. These houses stand not merely as structures of brick and mortar but as symbols of compassion and solidarity. They represent the tangible manifestation of a community's resolve to extend a helping hand to those who have been overlooked by fate.