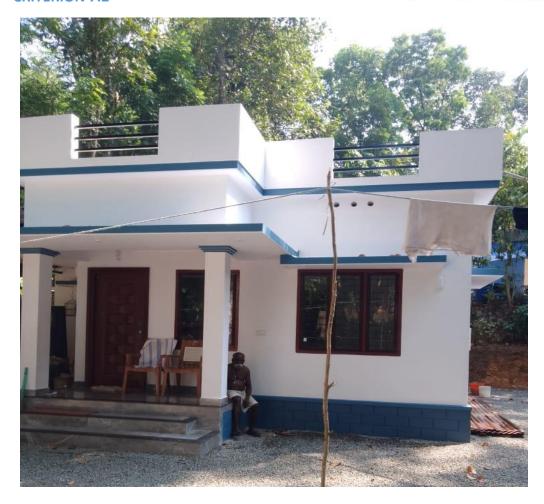

With a vision to foster inclusivity and alleviate the plight of homelessness, the project has set out to construct a total of 32 houses. Each brick laid and every beam erected resonates with the collective aspiration to create a sanctuary of hope and dignity for those in need.

The completion of 16 houses marks a significant milestone in this transformative endeavor. In addition to this, the Youth Redcross provided financial assistance for house maintenance to 9 houses. These houses stand not merely as structures of brick and mortar but as symbols of compassion and solidarity. They represent the tangible manifestation of a community's resolve to extend a helping hand to those who have been overlooked by fate.