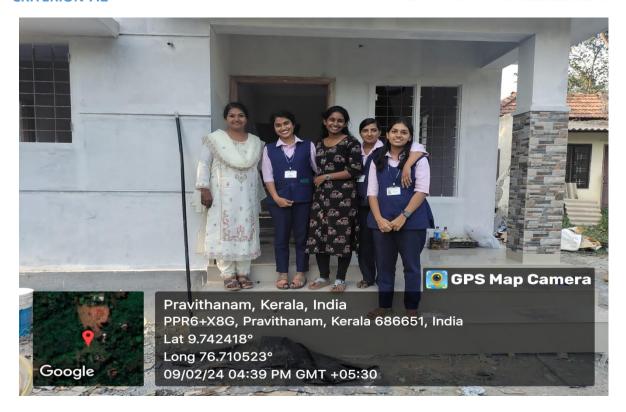

With a vision to foster inclusivity and alleviate the plight of homelessness, the project has set out to construct a total of 32 houses. Each brick laid and every beam erected resonates with the collective aspiration to create a sanctuary of hope and dignity for those in need.

The completion of 16 houses marks a significant milestone in this transformative endeavor. In addition to this, the Youth Redcross provided financial assistance for house maintenance to 9 houses. These houses stand not merely as structures of brick and mortar but as symbols of compassion and solidarity. They represent the tangible manifestation of a community's resolve to extend a helping hand to those who have been overlooked by fate.