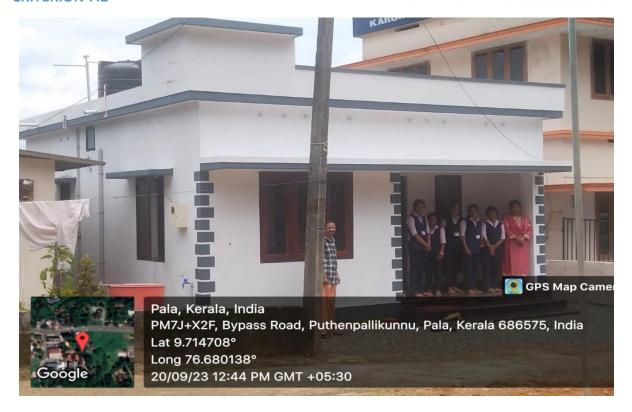

With a vision to foster inclusivity and alleviate the plight of homelessness, the project has set out to construct a total of 32 houses. Each brick laid and every beam erected resonates with the collective aspiration to create a sanctuary of hope and dignity for those in need.

The completion of 16 houses marks a significant milestone in this transformative endeavor. In addition to this, the Youth Redcross provided financial assistance for house maintenance to 9 houses. These houses stand not merely as structures of brick and mortar but as symbols of compassion and solidarity. They represent the tangible manifestation of a community's resolve to extend a helping hand to those who have been overlooked by fate.