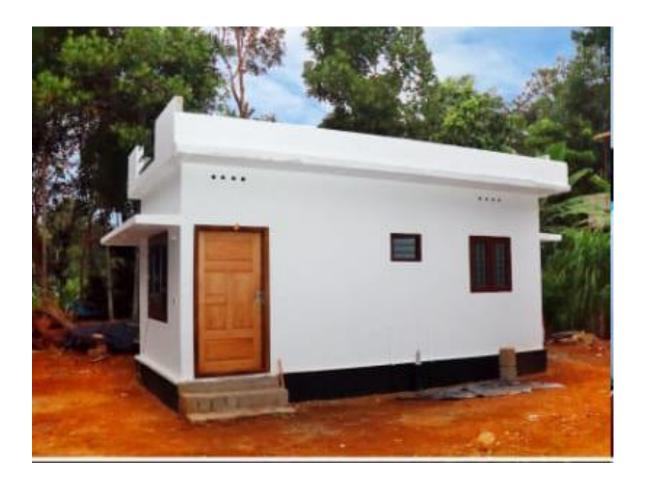

With a vision to foster inclusivity and alleviate the plight of homelessness, the project has set out to construct a total of 32 houses. Each brick laid and every beam erected resonates with the collective aspiration to create a sanctuary of hope and dignity for those in need.

The completion of 16 houses marks a significant milestone in this transformative endeavor. In addition to this, the Youth Redcross provided financial assistance for house maintenance to 9 houses. These houses stand not merely as structures of brick and mortar but as symbols of compassion and solidarity. They represent the tangible manifestation of a community's resolve to extend a helping hand to those who have been overlooked by fate.