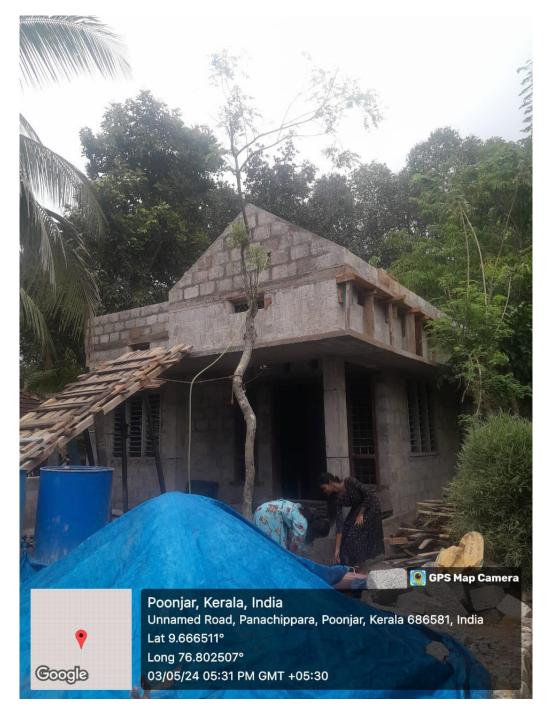

With a vision to foster inclusivity and alleviate the plight of homelessness, the project has set out to construct a total of 32 houses. Each brick laid and every beam erected resonates with the collective aspiration to create a sanctuary of hope and dignity for those in need.

The completion of 16 houses marks a significant milestone in this transformative endeavor. In addition to this, the Youth Redcross provided financial assistance for house maintenance to 9 houses. These houses stand not merely as structures of brick and mortar but as symbols of compassion and solidarity. They represent the tangible manifestation of a community's resolve to extend a helping hand to those who have been overlooked by fate.

As construction progresses on the remaining homes, the spirit of Snehaveedu continues to inspire and unite individuals from all walks of life. It serves as a poignant reminder that acts of kindness, no matter how small, have the power to sow the seeds of change and cultivate a more compassionate society.