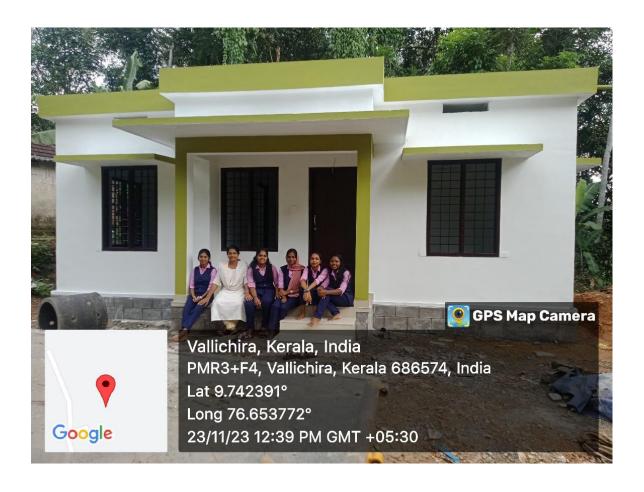

The journey of NSS-Snehaveedu project commenced with the laying of the foundation stone for its inaugural house on the 15th of May, 2023. Since then, it has been a testament to the unwavering commitment of individuals and institutions towards uplifting the marginalized and underprivileged sections of society.

With a vision to foster inclusivity and alleviate the plight of homelessness, the project has set out to construct a total of 32 houses. Each brick laid and every beam erected resonates with the collective aspiration to create a sanctuary of hope and dignity for those in need.

The completion of 16 houses marks a significant milestone in this transformative endeavor. In addition to this, the Youth Redcross provided financial assistance for house maintenance to 9 houses. These houses stand not merely as structures of brick and mortar but as symbols of compassion and solidarity. They represent the tangible manifestation of a community's resolve to extend a helping hand to those who have been overlooked by fate.