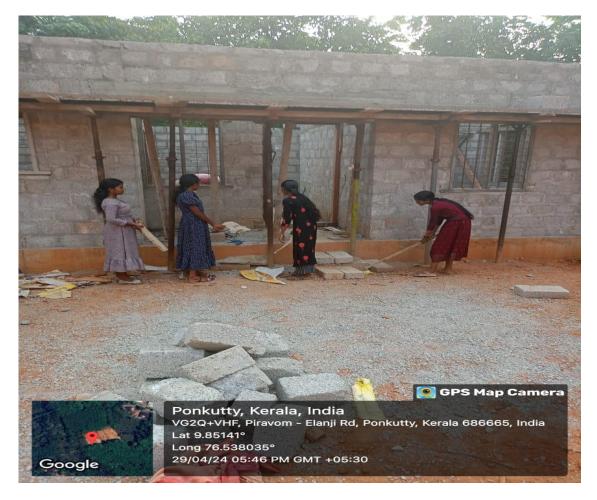

As construction progresses on the remaining homes, the spirit of Snehaveedu continues to inspire and unite individuals from all walks of life. It serves as a poignant reminder that acts of kindness, no matter how small, have the power to sow the seeds of change and cultivate a more compassionate society.