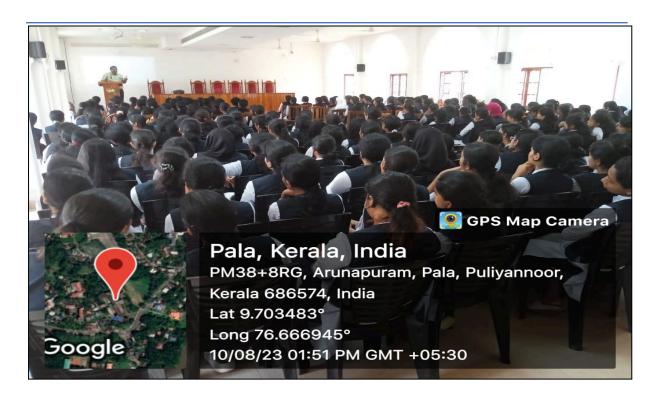

# **Session on Civil Service for PG students**

An introductory session on Civil service was conducted for the PG students on 10th September 2023 by Civil Service Institute,Pala. The session was led by the coordinator of the programme Mr.Jubin George.