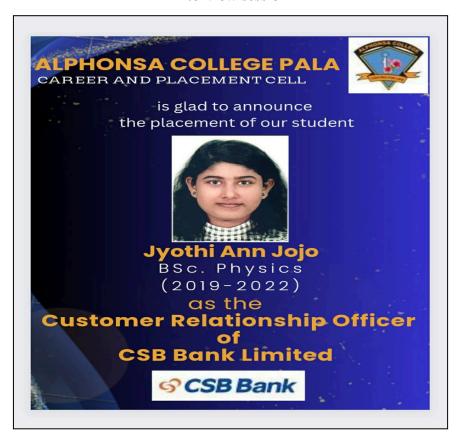

#### **CSB Recruitment Drive**

A recruitment drive was conducted by CSB Bank for the students of the outgoing 2023 batch students. The recruitment was conducted at two levels: an online test followed by an in person job interview. In the recruitment conducted in collaboration with Alphonsa College Palai, 105 candidates registered for the online test. 12 were shortlisted for the interview. After the interview conducted on 25th July 2023, 4 candidates were given offer letters by CSB Bank. The list includes an outgoing student from the college, Jyothi Ann Jojo from BSc Physics batch (2019-22). She was appointed as the Customer Relationship Officer.