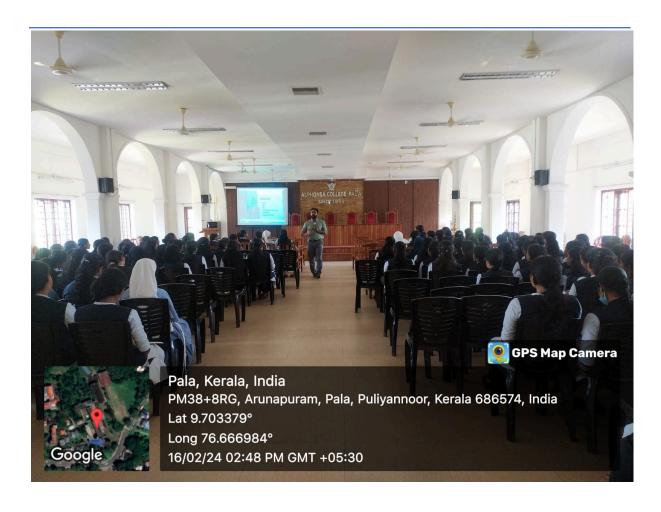

## **Career Orientation Programme for Final Year Students**

A career orientation programme was conducted for the students of 2024 outgoing batch students. The session was led by Dr. Saji Abraham, Centre Head of IBs Future Point.

# CAREER ORIENTATION PROGRAMME FOR FINAL YEARS Aug 10 2023

Programme Schedule

Prayer

Welcome Rev. Dr. Shaji John

(Principal)

Session Dr. Saji Abraham

(Centre Head-IBS Future Point)

Vote of Thanks Mr. Jobin J Zacharias