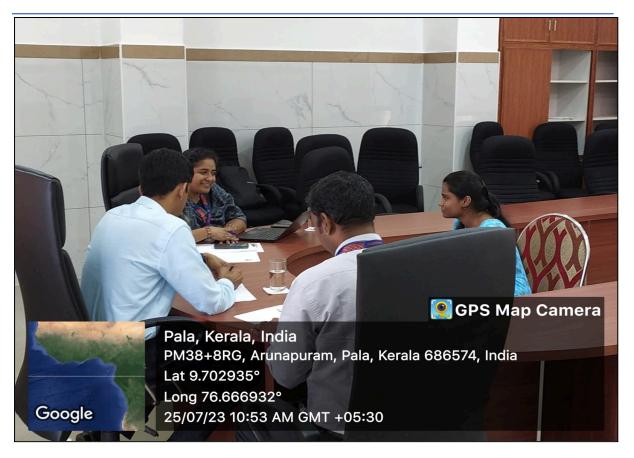

#### **CSB Recruitment Drive**

A recruitment drive was conducted by CSB Bank for the students of the outgoing 2023 batch students. The recruitment was conducted at two levels: an online test followed by an in person job interview. In the recruitment conducted in collaboration with Alphonsa College Palai, 105 candidates registered for the online test. 12 were shortlisted for the interview. After the interview conducted on 25th July 2023, 4 candidates were given offer letters by CSB Bank. The list includes an outgoing student from the college, Jyothi Ann Jojo from BSc Physics batch (2019-22). She was appointed as the Customer Relationship Officer.