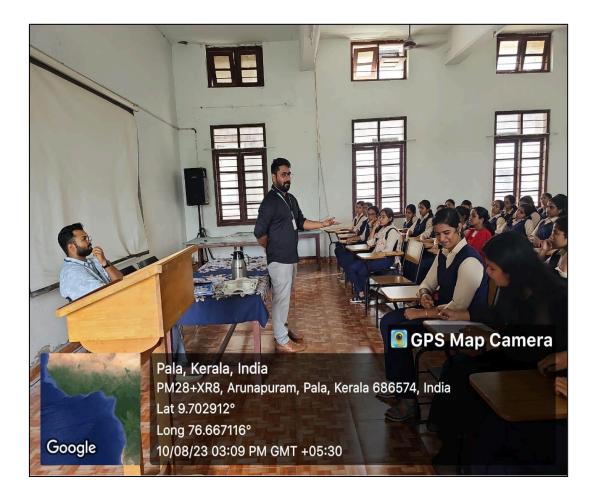

## **Career Orientation Programme for Final Year Students**

A career orientation programme was conducted for the students of 2024 outgoing batch students. The session was led by Dr. Saji Abraham, Centre Head of IBs Future Point.

# CAREER ORIENTATION PROGRAMME FOR FINAL YEARS Aug 10 2023

Programme Schedule

Prayer

Welcome Rev. Dr. Shaji John

(Principal)

Session Dr. Saji Abraham

(Centre Head-IBS Future Point)

Vote of Thanks Mr. Jobin J Zacharias