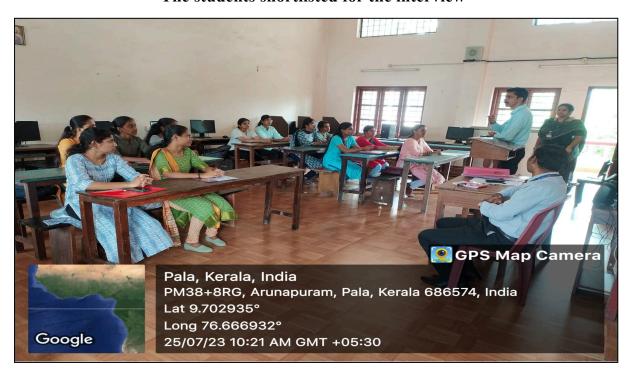

The students shortlisted for the interview

Introductory session by CSB officials for the candidates shortlisted for the interview