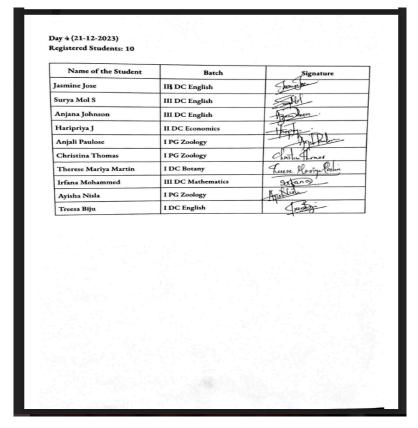

|                   |                   |
|                                               |                   |                   |



|                  | Batch           | Signature |
|------------------|-----------------|-----------|
| D Gouri Parvathy | III DC Botany   | Ganal     |
| Anjana Rajan     | II DC Chemistry | - Ayour   |
| Anjaly M         | III DC English  | Dage      |
| Theresa Johnson  | II DC History   | Theresa   |
| Ayona Edison     | I DC Physics    | De        |
|                  |                 |           |
|                  |                 |           |
|                  |                 |           |
|                  |                 |           |
|                  |                 |           |
|                  |                 |           |





#### Kerala Knowledge Economy Mission DWMS Orientation for Final Year Students

An orientation session was conducted for the final year students to register in DWMS portal of Kerala Knowledge Economy Mission. The session was conducted by Mr. Jinu George, DWMS coordinator on 11th January 2024 in the college Seminar Hall.







|     | 4.     | 4 1              |                 |           |                |      |
|-----|--------|------------------|-----------------|-----------|----------------|------|
|     | SI No. |                  | Department      |           | Signature      |      |
|     | 43     | Any is Babu      |                 |           | 6              |      |
|     | 44     | Join Joy         | ,)              |           | Cold           |      |
|     | 45     |