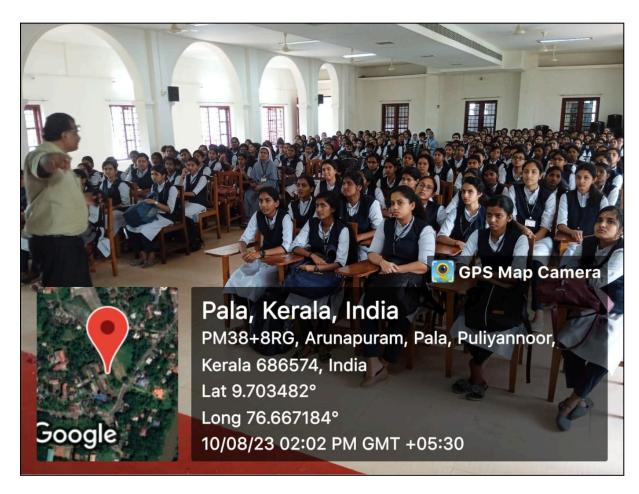

# **Session on Civil Service for PG students**

An introductory session on Civil service was conducted for the PG students on 10th September 2023 by Civil Service Institute,Pala. The session was led by the coordinator of the programme Mr.Jubin George.