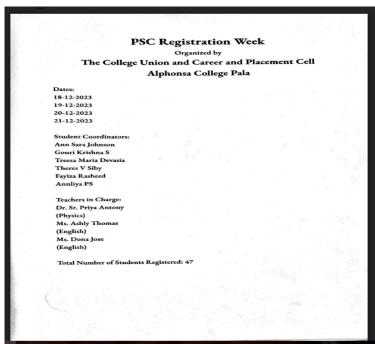

odel Test and Orientation to Current Affairs**

Civil Service Institute Pala, in connection with the Career and Placement Cell of the college, conducted a PSC Model Test for the students of our college, on 13th November 2023 in the college seminar hall. The plan is to conduct a course on Current Affairs in the upcoming months.





**PSC Model Test** 

## **PSC Registration Week**

The College Union and Career and Placement Cell of the college jointly organised a PSC Registration Week from 18th to 21st December 2023. Dr Sr Priya Antony, Msd Ashly Thomas and Ms Dona Jose were the teachers in charge. Ann Sara Johnson , Gouri Krishna S Treesa Maria Devasia, Theres V Siby, Fayiza Rasheed and Annliya PS were the student coordinators. A total; of 47 students registered during the week.













|                       | Batch           | Signature    |
|-----------------------|-----------------|--------------|
| Thresiamma Kurian     | II DC Economics | Jan .        |
| Hisana Mol K S        | II DC Economics | - Land       |
| Vismaya Biju          | II DC Economics | Vikmaya      |
| Liz Maria Joseph      | I DC Chemistry  | Mori         |
| Jerin Thomas          | II DC Chemistry | Tinhone      |
| Annmaria Shaibu       | I DC Chemistry  | Attain       |
| Sona Shaji            | I DC BCom       | Soli         |
| Arunima Jayan         | I DC Chemistry  | American     |
| Vinaya Babu           | I DC Chemistry  | Vinetale -   |
| Alona Sojan           | I DC Economics  | Alora.       |
| Emil Maria Siby       | I DC Economics  |              |
| Caroline Tressa Shine | I D