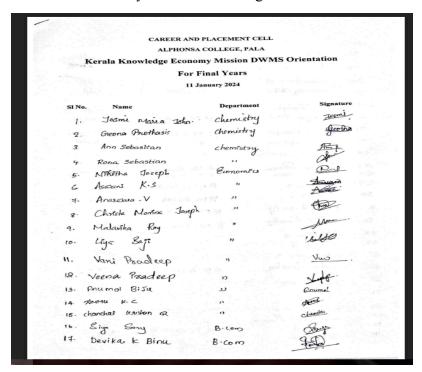

- Ayour   |
| Anjaly M         | III DC English  | Dage      |
| Theresa Johnson  | II DC History   | Theresa   |
| Ayona Edison     | I DC Physics    | De        |
|                  |                 |           |
|                  |                 |           |
|                  |                 |           |
|                  |                 |           |
|                  |                 |           |
|                  |                 |           |





#### Kerala Knowledge Economy Mission DWMS Orientation for Final Year Students

An orientation session was conducted for the final year students to register in DWMS portal of Kerala Knowledge Economy Mission. The session was conducted by Mr. Jinu George, DWMS coordinator on 11th January 2024 in the college Seminar Hall.







|     | 4.     | 4 1              |                 |           |                |      |
|-----|--------|------------------|-----------------|-----------|----------------|------|
|     | SI No. |                  | Department      |           | Signature      |      |
|     | 43     | Any is Babu      |                 |           | 6              |      |
|     | 44     | Join Joy         | ,)              |           | Cold           |      |
|     | 45     | Athia Suresh     | w               |           | Athie Received | - 1  |
|     | 46     | Paevathy s       | - y             |           | Sauce .        |      |
| i   | 41     | Anu P Johnson    | וו              |           | Thurst         |      |
|     | 48     | Adelling Garage  | 12              | - 18      | totaling