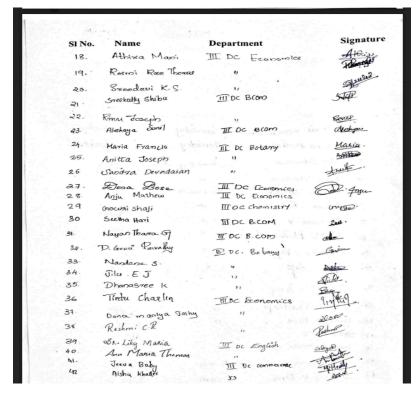

Ayour   |
| Anjaly M         | III DC English  | Dage      |
| Theresa Johnson  | II DC History   | Theresa   |
| Ayona Edison     | I DC Physics    | De        |
|                  |                 |           |
|                  |                 |           |
|                  |                 |           |
|                  |                 |           |
|                  |                 |           |
|                  |                 |           |





#### Kerala Knowledge Economy Mission DWMS Orientation for Final Year Students

An orientation session was conducted for the final year students to register in DWMS portal of Kerala Knowledge Economy Mission. The session was conducted by Mr. Jinu George, DWMS coordinator on 11th January 2024 in the college Seminar Hall.







|     | 4.     | 4 1              |                 |           |                |      |
|-----|--------|------------------|-----------------|-----------|----------------|------|
|     | SI No. |                  | Department      |           | Signature      |      |
|     | 43     | Any is Babu      |                 |           | 6              |      |
|     | 44     | Join Joy         | ,)              |           | Cold           |      |
|     | 45     | Athia Suresh     | w               |           | Athie Received | - 1  |
|     | 46     | Paevathy s       | - y             |           | Sauce .        |      |
| i   | 41     | Anu P Johnson    | וו              |           | Thurst         |      |
|     | 48     | Adelling Garage  | 12              | - 18      | totaling