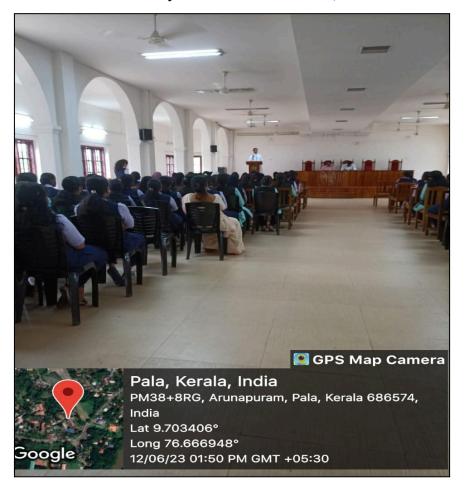

## **Orientation class for Civil Service Aspirants**

An orientation class was conducted for Civil Service aspirants on 12th June 2023. The Orientation class was conducted by Civil Service Institute, Pala.

Orientation class for Civil Service aspiring students